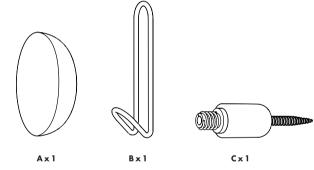

#### STEP 1

MARK AND DRILL HOLES IN THE WALL. APPLY FITTING WALL PLUGS AND THEN MOUNT THE WALL HANGER BASE (C).

STEP 2

APPLY PART B AROUND PART C AND USE ONLY HANDS TO SCREW ON PART A.