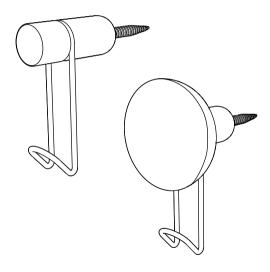

## THIS ASSEMBLY INSTRUCTION APPLIES FOR BOTH SMALL AND LARGE AROUND WALL HANGER.

#### STEP 1

MARK AND DRILL HOLES IN THE WALL. APPLY FITTING WALL PLUGS AND THEN MOUNT THE WALL HANGER BASE (C).

STEP 2

APPLY PART B AROUND PART C AND USE ONLY HANDS TO SCREW ON PART A.