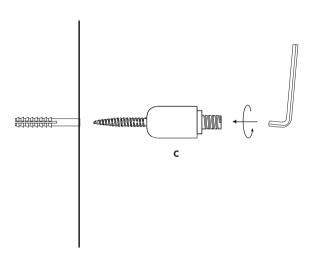

#### STEP 1

MARK AND DRILL HOLES IN THE WALL. APPLY FITTING WALL PLUGS AND THEN MOUNT THE WALL HANGER BASE (C).

STEP 2

APPLY PART B AROUND PART C AND USE ONLY HANDS TO SCREW ON PART A.