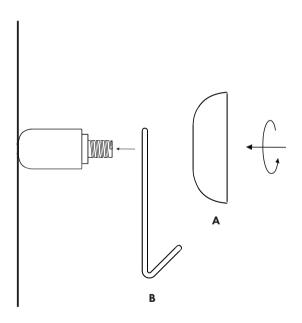

#### STEP 1

MARK AND DRILL HOLES IN THE WALL. APPLY FITTING WALL PLUGS AND THEN MOUNT THE WALL HANGER BASE (C).

STEP 2

APPLY PART B AROUND PART C AND USE ONLY HANDS TO SCREW ON PART A.